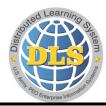

## Access Learner's ALMS Profile (Simple Search)

### Access Learner's ALMS Profile

### (Simple Search)

## **Access Search for People (Advanced Search)**